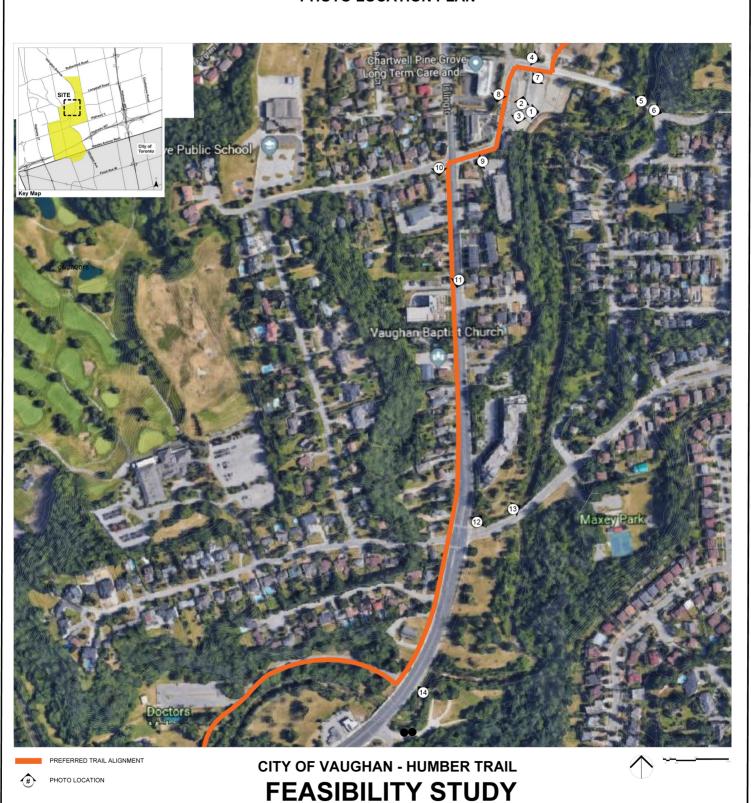

Photo 9 Photo 10 Photo 11 Photo 12

Photo 13 Photo 14

**Segment 2: Thistlewood Avenue to Pine Grove Road** 

PHOTO LOCATION

**FEASIBILITY STUDY** 

BOYD CONSERVATION AREA TO STEELES AVENUE WEST SEGMENT 3: HIGHWAY 7 - THISTLEWOOD AVE.