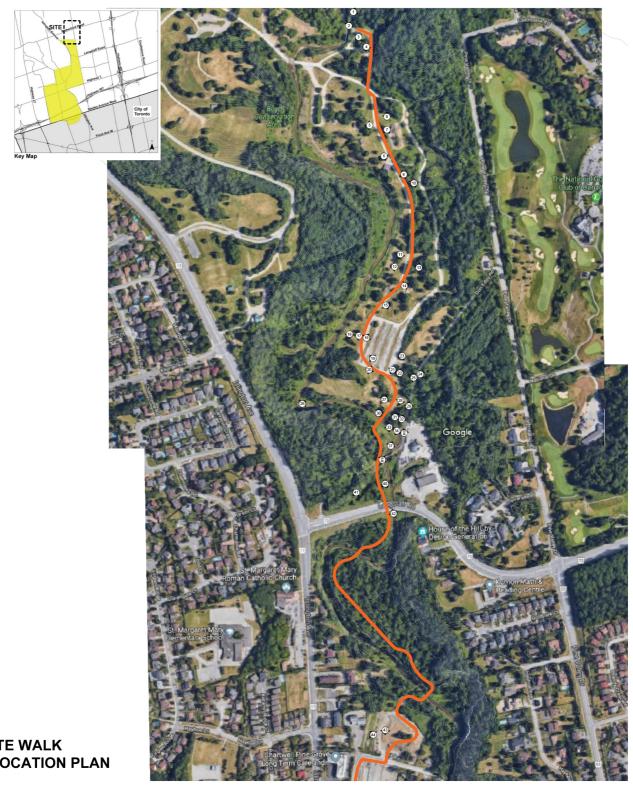

#### **FEASIBILITY STUDY**

BOYD CONSERVATION AREA TO STEELES AVENUE WEST SEGMENT 1: PINE GROVE RD. - BOYD CONSERVATION AREA

Photo 2

Photo 3

Photo 4

Photo 5

Photo 6

Photo 7