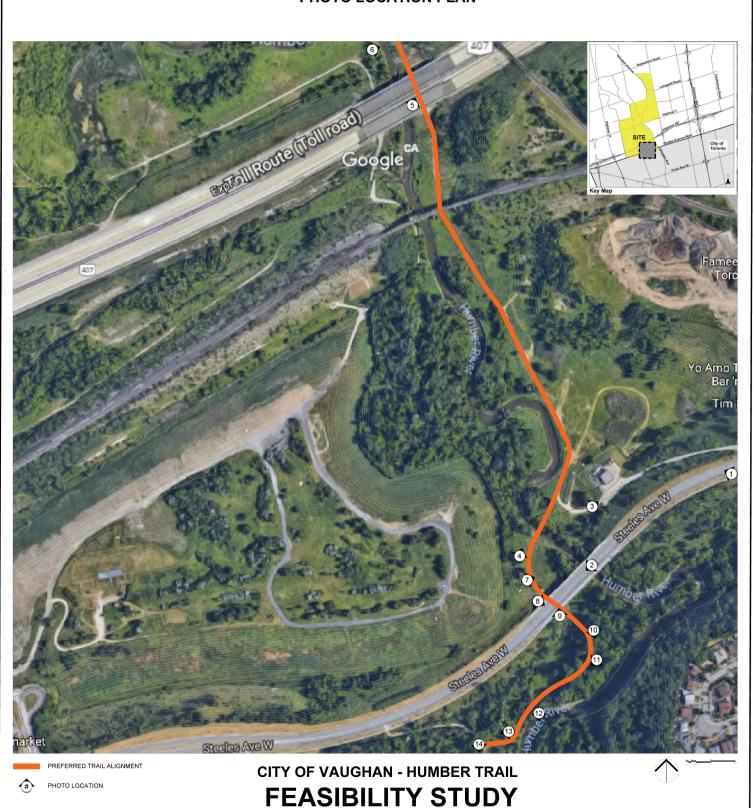

Photo 1 Photo 2 Photo 3 Photo 4

Photo 5 Photo 6 Photo 7 Photo 8

**Segment 5: Steeles Avenue to Highway 404** 

Photo 9 Photo 10 Photo 11 Photo 12

Photo 13 Photo 14

**Segment 5: Steeles Avenue to Highway 404**